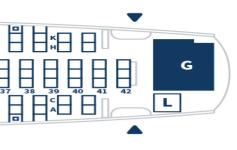

~Middle-Haul~NRT⇔BKK

| Seat Categories                                        | Free Soft Drink Service<br>(Some items are excluded) | Seat Number                                                                                 | Advance reserved seat fees           |                                |                |                            |                |                   |
|--------------------------------------------------------|------------------------------------------------------|---------------------------------------------------------------------------------------------|--------------------------------------|--------------------------------|----------------|----------------------------|----------------|-------------------|
|                                                        |                                                      |                                                                                             | Pre-Purchased/During Initial Booking |                                |                | After Initial Booking      |                |                   |
|                                                        |                                                      |                                                                                             | Simple                               | Standard                       | Selected       | Simple                     | Standard       | Selected          |
| First row at the front                                 | 0                                                    | 1AC/DFG/HK                                                                                  | 5,000JPY/1,470THB                    |                                |                | 6,000JPY/1,800THB          |                |                   |
| <front rows="">Window Seats</front>                    | 0                                                    | 2A/K                                                                                        | 4,500JPY/1,350THB                    |                                |                | 5,000JPY/1,470THB          |                |                   |
| Seats near the emergency exits                         | _                                                    | 10ABC/HJK<br>30ABC/HJK                                                                      | 4,000JPY/1,170THB                    |                                |                | 4,500JPY/1,350THB          |                |                   |
| <middle back="" rows=""> Seats with leg space</middle> | _                                                    | 10DFG、30DFG                                                                                 | 4,000JPY/1,170THB                    |                                |                | 4,500JPY/1,350THB          |                |                   |
| <front rows="">Window/Aisle Seats</front>              | 0                                                    | 2C/DG/H<br>rows3 through 7 AC/DG/HK<br>rows8 through 9 DG                                   | 3,000JPY∕880THB                      |                                | Free of Charge | 3,500JPY<br>∕1,030THB      |                | Free of<br>Charge |
| <front rows="">Middle Seats</front>                    | Ο                                                    | 2B/F/J<br>rows 3 through 7 B/F/J<br>rows 8 through 9 F                                      | 2,000JPY/                            | 2,000JPY/590THB Free of Charge |                | 2,500<br>⁄730 <sup>-</sup> |                | Free of<br>Charge |
| <middle back="" rows=""> Window/Aisle Seats</middle>   | _                                                    | rows 11 through 28<br>rows 31 through 42 AC/DG/HK<br>* Exclude EXIT/Seats with leg<br>space | 1,500JPY<br>∕450THB                  | Free of Charge                 |                | 2,000JPY<br>∕590THB        | Free of Charge |                   |
| <middle back="" rows="">Middle Seats</middle>          | _                                                    | Except Above                                                                                | 1,000JPY<br>/320THB                  | Free of Charge                 |                | 1,500JPY<br>∕450THB        | Free of Charge |                   |

\* Front rows=1 through 9, Middle rows=10 through 28, Back rows=30 through 42

\* Fees and charges are set in accordance with the country of departure of the first segment of your itinerary, and must be paid in that currency.

\* Complimentary soft drinks will be offered to passengers seated in rows 1 through 9 in the front. (Some items are excluded)

~Short-Haul~NRT⇔ICN

| Seat Categories                                        | Free Soft Drink Service<br>(Some items are excluded) | Seat Number                                                                                 | Advance reserved seat fees           |                |                |                        |                |                   |
|--------------------------------------------------------|------------------------------------------------------|---------------------------------------------------------------------------------------------|--------------------------------------|----------------|----------------|------------------------|----------------|-------------------|
|                                                        |                                                      |                                                                                             | Pre-Purchased/During Initial Booking |                |                | After Initial Booking  |                |                   |
|                                                        |                                                      |                                                                                             | Simple                               | Standard       | Selected       | Simple                 | Standard       | Selected          |
| First row at the front                                 | 0                                                    | 1AC/DFG/HK                                                                                  | 2,500JPY/29,500KRW                   |                |                | 2,700JPY/31,800KRW     |                |                   |
| <front rows="">Window Seats</front>                    | 0                                                    | 2A/K                                                                                        | 1,700JPY/20,000KRW                   |                |                | 1,900JPY/22,400KRW     |                |                   |
| Seats near the emergency exits                         | _                                                    | 10ABC/HJK                                                                                   | 1,500JPY/17,700KRW                   |                |                | 1,700JPY/20,000KRW     |                |                   |
|                                                        |                                                      | 30ABC/HJK                                                                                   |                                      |                |                |                        |                |                   |
| <middle back="" rows=""> Seats with leg space</middle> | -                                                    | 10DFG、30DFG                                                                                 | 1,500JPY/17,700KRW                   |                |                | 1,700JPY/20,000KRW     |                |                   |
| <front rows="">Window/Aisle Seats</front>              | 0                                                    | 2C/DG/H<br>rows3 through 7 AC/DG/HK<br>rows8 through 9 DG                                   | 1,200JPY<br>∕14,200KRW               |                | Free of Charge | 1,400JPY<br>∕16,500KRW |                | Free of<br>Charge |
| <front rows=""> Middle Seats</front>                   | 0                                                    | 2B/F/J<br>rows 3 through 7 B/F/J<br>rows 8 through 9 F                                      | 1,000<br>/11,80                      |                | Free of Charge | 1,200JPY<br>∕14,200KRW |                | Free of<br>Charge |
| <middle back="" rows="">Window/Aisle Seats</middle>    | _                                                    | rows 11 through 28<br>rows 31 through 42 AC/DG/HK<br>* Exclude EXIT/Seats with leg<br>space | 800JPY<br>⁄9,500KRW                  | Free of Charge |                | 1,000JPY<br>∕11,800KRW | Free of Charge |                   |
| <middle back="" rows="">Middle Seats</middle>          | _                                                    | Except Above                                                                                | 500JPY<br>/ 5,900KRW                 | Free of Charge |                | 700JPY<br>/8,300KRW    | Free of Charge |                   |