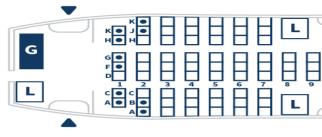

## E Ħ Ħ Ħ Ħ 扫 L Ħ 19 222 20 26 27 28 ∃ 16 LE

G

Galley

G Lavatory

Wheel Chair Accessible Lavatory

Emergency

Emergency **Exit Row** Seat

8

B Ħ

目

Window Seat

日

Η Н

No

ĸП

E

~Middle-Haul~NRT⇔BKK

| Seat Categories                                        | Free Soft Drink Service<br>(Some items are excluded) | Seat Number                                                                                 | Advance reserved seat fees           |                                |                |                            |                |                   |
|--------------------------------------------------------|------------------------------------------------------|---------------------------------------------------------------------------------------------|--------------------------------------|--------------------------------|----------------|----------------------------|----------------|-------------------|
|                                                        |                                                      |                                                                                             | Pre-Purchased/During Initial Booking |                                |                | After Initial Booking      |                |                   |
|                                                        |                                                      |                                                                                             | Simple                               | Standard                       | Selected       | Simple                     | Standard       | Selected          |
| First row at the front                                 | 0                                                    | 1AC/DFG/HK                                                                                  | 5,000JPY/1,470THB                    |                                |                | 6,000JPY/1,800THB          |                |                   |
| <front rows="">Window Seats</front>                    | 0                                                    | 2A/K                                                                                        | 4,500JPY/1,350THB                    |                                |                | 5,000JPY/1,470THB          |                |                   |
| Seats near the emergency exits                         | _                                                    | 10ABC/HJK<br>30ABC/HJK                                                                      | 4,000JPY/1,170THB                    |                                |                | 4,500JPY/1,350THB          |                |                   |
| <middle back="" rows=""> Seats with leg space</middle> | _                                                    | 10DFG、30DFG                                                                                 | 4,000JPY/1,170THB                    |                                |                | 4,500JPY/1,350THB          |                |                   |
| <front rows="">Window/Aisle Seats</front>              | 0                                                    | 2C/DG/H<br>rows3 through 7 AC/DG/HK<br>rows8 through 9 DG                                   | 3,000JPY∕880THB                      |                                | Free of Charge | 3,500JPY<br>∕1,030THB      |                | Free of<br>Charge |
| <front rows="">Middle Seats</front>                    | Ο                                                    | 2B/F/J<br>rows 3 through 7 B/F/J<br>rows 8 through 9 F                                      | 2,000JPY/                            | 2,000JPY/590THB Free of Charge |                | 2,500<br>⁄730 <sup>-</sup> |                | Free of<br>Charge |
| <middle back="" rows=""> Window/Aisle Seats</middle>   | _                                                    | rows 11 through 28<br>rows 31 through 42 AC/DG/HK<br>* Exclude EXIT/Seats with leg<br>space | 1,500JPY<br>∕450THB                  | Free of Charge                 |                | 2,000JPY<br>∕590THB        | Free of Charge |                   |
| <middle back="" rows="">Middle Seats</middle>          | _                                                    | Except Above                                                                                | 1,000JPY<br>/320THB                  | Free of Charge                 |                | 1,500JPY<br>∕450THB        | Free of Charge |                   |

\* Front rows=1 through 9, Middle rows=10 through 28, Back rows=30 through 42

\* Fees and charges are set in accordance with the country of departure of the first segment of your itinerary, and must be paid in that currency.

\* Complimentary soft drinks will be offered to passengers seated in rows 1 through 9 in the front. (Some items are excluded)

~Short-Haul~NRT⇔ICN

| Seat Categories                                        | Free Soft Drink Service<br>(Some items are excluded) | Seat Number                                                                                 | Advance reserved seat fees           |                |                |                        |                |                   |
|--------------------------------------------------------|------------------------------------------------------|---------------------------------------------------------------------------------------------|--------------------------------------|----------------|----------------|------------------------|----------------|-------------------|
|                                                        |                                                      |                                                                                             | Pre-Purchased/During Initial Booking |                |                | After Initial Booking  |                |                   |
|                                                        |                                                      |                                                                                             | Simple                               | Standard       | Selected       | Simple                 | Standard       | Selected          |
| First row at the front                                 | 0                                                    | 1AC/DFG/HK                                                                                  | 2,500JPY/29,500KRW                   |                |                | 2,700JPY/31,800KRW     |                |                   |
| <front rows="">Window Seats</front>                    | 0                                                    | 2A/K                                                                                        | 1,700JPY/20,000KRW                   |                |                | 1,900JPY/22,400KRW     |                |                   |
| Seats near the emergency exits                         | _                                                    | 10ABC/HJK                                                                                   | 1,500JPY/17,700KRW                   |                |                | 1,700JPY/20,000KRW     |                |                   |
|                                                        |                                                      | 30ABC/HJK                                                                                   |                                      |                |                |                        |                |                   |
| <middle back="" rows=""> Seats with leg space</middle> | -                                                    | 10DFG、30DFG                                                                                 | 1,500JPY/17,700KRW                   |                |                | 1,700JPY/20,000KRW     |                |                   |
| <front rows="">Window/Aisle Seats</front>              | 0                                                    | 2C/DG/H<br>rows3 through 7 AC/DG/HK<br>rows8 through 9 DG                                   | 1,200JPY<br>∕14,200KRW               |                | Free of Charge | 1,400JPY<br>∕16,500KRW |                | Free of<br>Charge |
| <front rows=""> Middle Seats</front>                   | 0                                                    | 2B/F/J<br>rows 3 through 7 B/F/J<br>rows 8 through 9 F                                      | 1,000<br>/11,80                      |                | Free of Charge | 1,200JPY<br>∕14,200KRW |                | Free of<br>Charge |
| <middle back="" rows="">Window/Aisle Seats</middle>    | _                                                    | rows 11 through 28<br>rows 31 through 42 AC/DG/HK<br>* Exclude EXIT/Seats with leg<br>space | 800JPY<br>⁄9,500KRW                  | Free of Charge |                | 1,000JPY<br>∕11,800KRW | Free of Charge |                   |
| <middle back="" rows="">Middle Seats</middle>          | _                                                    | Except Above                                                                                | 500JPY<br>/ 5,900KRW                 | Free of Charge |                | 700JPY<br>/8,300KRW    | Free of Charge |                   |