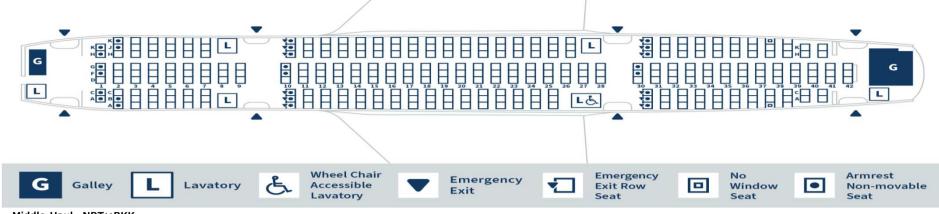

## ~Middle-Haul~NRT⇔BKK

| - Findule-Hauf TIKT + DKK                               |                                                   | 1                                                                                 | 1                                    |                        |                |                       |                |                   |  |
|---------------------------------------------------------|---------------------------------------------------|-----------------------------------------------------------------------------------|--------------------------------------|------------------------|----------------|-----------------------|----------------|-------------------|--|
| Seat Categories                                         | Free Soft Drink Service (Some items are excluded) | Seat Number                                                                       | Advance reserved seat fees           |                        |                |                       |                |                   |  |
|                                                         |                                                   |                                                                                   | Pre-Purchased/During Initial Booking |                        |                | After Initial Booking |                |                   |  |
|                                                         |                                                   |                                                                                   | Simple                               | Standard               | Selected       | Simple                | Standard       | Selected          |  |
| First row at the front                                  | 0                                                 | 1AC/DFG/HK                                                                        | 5,000JPY/1,470THB                    |                        |                | 6,000JPY/1,800THB     |                |                   |  |
| <pre><front rows=""> Seats with leg space</front></pre> | 0                                                 | 2A/K                                                                              | 4,500JPY/1,350THB                    |                        |                | 5,000JPY/1,470THB     |                |                   |  |
| Seats near the emergency exits                          | _                                                 | 10ABC/HJK<br>30ABC/HJK                                                            | 4,000JPY/1,170THB                    |                        |                | 4,500JPY/1,350THB     |                |                   |  |
| <middle back="" rows="">Seats with leg space</middle>   | _                                                 | 10DFG、30DFG                                                                       | 4,000JPY/1,170THB                    |                        |                | 4,500JPY/1,350THB     |                |                   |  |
| <front rows=""> Window/Aisle Seats</front>              | 0                                                 | 2C/DG/H<br>rows3 through 7 AC/DG/HK<br>rows8 through 9 DG                         | 3,000JPY/880THB                      |                        | Free of Charge | _ '                   |                | Free of<br>Charge |  |
| <front rows=""> Middle Seats</front>                    | 0                                                 | 2B/F/J<br>rows 3 through 7 B/F/J<br>rows 8 through 9 F                            | 2,000JPY/                            | /590THB Free of Charge |                | 2,500<br>/7301        |                | Free of<br>Charge |  |
| <middle back="" rows="">Window/Aisle Seats</middle>     | -                                                 | rows 11 through 28 rows 31 through 42 AC/DG/HK *Exclude EXIT/Seats with leg space | 1,500JPY<br>/450THB                  | Free of Charge         |                | 2,000JPY<br>/590THB   | Free of Charge |                   |  |
| <middle back="" rows=""> Middle Seats</middle>          | _                                                 | Except Above                                                                      | 1,000JPY<br>/320THB                  | Free of Charge         |                | 1,500JPY<br>/450THB   | Free of Charge |                   |  |

<sup>\*</sup>Front rows=1 through 9, Middle rows=10 through 28. Back rows=30 through 42

<sup>\*</sup>Fees and charges are set in accordance with the country of departure of the first segment of your itinerary, and must be paid in that currency.

<sup>\*</sup>Complimentary soft drinks will be offered to passengers seated in rows 1 through 9 in the front. (Some items are excluded)