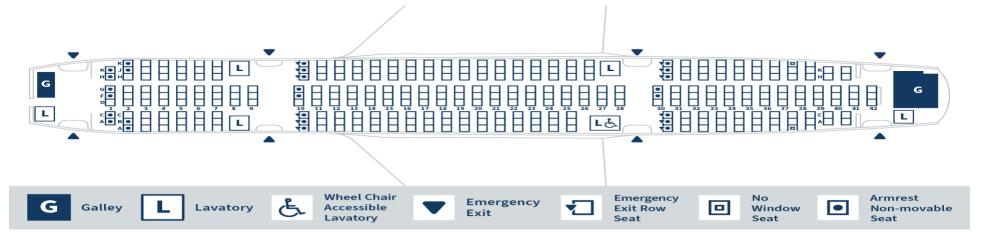

## Advance reserved seat fees Free Soft Drink Service Seat Categories Seat Number Pre-Purchased/During Initial Booking After Initial Booking (Some items are excluded) Simple Selected Simple Standard Selected Standard Free of First row at the front 0 1AC/DFG/HK 5,500JPY/56SGD 6,500JPY/66SGD Free of Charge Charge 10ABC/HJK Free of Seats near the emergency exits 5,000JPY/51SGD Free of Charge 6,000JPY/61SGD 30ABC/HJK Charge Free of <Middle Back rows>Seats with leg space 10DFG、30DFG 5,000JPY/51SGD Free of Charge 6,000JPY/61SGD Charge 2A/K 2C/DG/H 3,000JPY Free of 0 Free of Charge 3,500JPY/36SGD <Front rows> Window/Aisle Seats rows3 through 7 AC/DG/HK /31SGD Charge rows8 through 9 DG 2B/F/J 2,000JPY Free of 0 rows 3 through 7 B/F/J Free of Charge 2,500JPY/26SGD <Front rows> Middle Seats /20SGD Charge rows 8 through 9 F rows 11 through 28 1,500JPY 2,000JPY <Middle Back rows> Window/Aisle Seats Free of Charge Free of Charge rows 31 through 42 AC/DG/HK /15SGD /20SGD \* Exclude EXIT/Seats with leg space 1,000JPY 1,500JPY <Middle Back rows> Middle Seats Except Above Free of Charge Free of Charge /10SGD /15SGD

<sup>\*</sup>Front rows=1 through 9, Middle rows=10 through 28. Back rows=30 through 42

<sup>\*</sup>Fees and charges are set in accordance with the country of departure of the first segment of your itinerary, and must be paid in that currency.

<sup>\*</sup>Complimentary soft drinks will be offered to passengers seated in rows 1 through 9 in the front. (Some items are excluded)