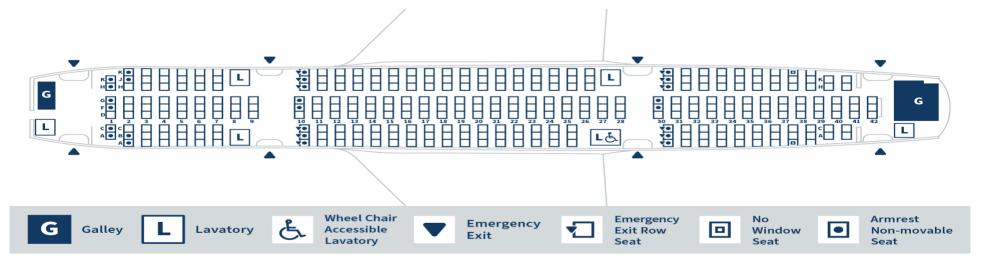

## NRT⇔Bangkok

| Seat Categories                                        | Free Soft Drink Service<br>(Some items are excluded) | Seat Number                                                                             | Advance reserved seat fees           |                |                |                       |                |                   |
|--------------------------------------------------------|------------------------------------------------------|-----------------------------------------------------------------------------------------|--------------------------------------|----------------|----------------|-----------------------|----------------|-------------------|
|                                                        |                                                      |                                                                                         | Pre-Purchased/During Initial Booking |                |                | After Initial Booking |                |                   |
|                                                        |                                                      |                                                                                         | Simple                               | Standard       | Selected       | Simple                | Standard       | Selected          |
| First row at the front                                 | 0                                                    | 1AC/DFG/HK                                                                              | 5,500JPY/1,610THB                    |                | Free of Charge | 6,500JPY/1,900THB     |                | Free of<br>Charge |
| Seats near the emergency exits                         | -                                                    | 10ABC/HJK<br>30ABC/HJK                                                                  | 5,000JPY/1,470THB                    |                | Free of Charge | 6,000JPY/1,800THB     |                | Free of<br>Charge |
| <middle back="" rows=""> Seats with leg space</middle> | -                                                    | 10DFG、30DFG                                                                             | 5,000JPY/1                           | ,470THB        | Free of Charge | 6,000JPY/1,800THB     |                | Free of<br>Charge |
| <front rows=""> Window/Aisle Seats</front>             | 0                                                    | 2A/K 2C/DG/H<br>rows3 through 7 AC/DG/HK<br>rows8 through 9 DG                          | 3,000JPY<br>/880THB                  | Free of Charge |                | 3,500JPY/1,030THB     |                | Free of<br>Charge |
| <front rows=""> Middle Seats</front>                   | 0                                                    | 2B/F/J<br>rows 3 through 7 B/F/J<br>rows 8 through 9 F                                  | 2,000JPY<br>/590THB                  | Free of Charge |                | 2,500JPY/730THB       |                | Free of<br>Charge |
| <middle back="" rows=""> Window/Aisle Seats</middle>   | _                                                    | rows 11 through 28<br>rows 31 through 42 AC/DG/HK<br>*Exclude EXIT/Seats with leg space | 1,500JPY<br>/450THB                  | Free of Charge |                | 2,000JPY<br>/590THB   | Free of Charge |                   |
| <middle back="" rows=""> Middle Seats</middle>         | _                                                    | Except Above                                                                            | 1,000JPY<br>/320THB                  | Free of Charge |                | 1,500JPY<br>/450THB   | Free of Charge |                   |

<sup>\*</sup>Front rows=1 through 9, Middle rows=10 through 28. Back rows=30 through 42

<sup>\*</sup>Fees and charges are set in accordance with the country of departure of the first segment of your itinerary, and must be paid in that currency.

<sup>\*</sup>Complimentary soft drinks will be offered to passengers seated in rows 1 through 9 in the front. (Some items are excluded)