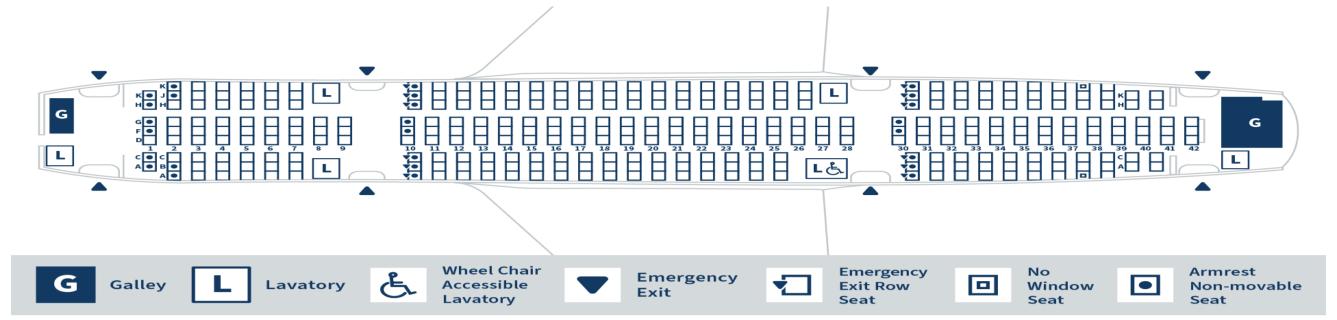

## ∼Middle-Haul∼ Narita⇔Singapore

| Seat Categories                                       | Free Soft Drink Service (Some items are excluded) | Seat Number                                                                       | Advance reserved seat fees |                |                      |                       |                |                   |
|-------------------------------------------------------|---------------------------------------------------|-----------------------------------------------------------------------------------|----------------------------|----------------|----------------------|-----------------------|----------------|-------------------|
|                                                       |                                                   |                                                                                   | Pre-P                      | urchased/Du    | ring Initial Booking | After Initial Booking |                | king              |
|                                                       |                                                   |                                                                                   | Simple                     | Standard       | Selected             | Simple                | Standard       | Selected          |
| First row at the front                                | 0                                                 | 1AC/DFG/HK                                                                        | 5,500JPY/56SGD             |                | Free of Charge       | 6,500JPY/66SGD        |                | Free of<br>Charge |
| Seats near the emergency exits                        | _                                                 | 10ABC/HJK<br>30ABC/HJK                                                            | 5,000JPY/51SGD             |                | Free of Charge       | 6,000JPY/61SGD        |                | Free of<br>Charge |
| <middle back="" rows="">Seats with leg space</middle> | _                                                 | 10DFG、30DFG                                                                       | 5,000JP                    | Y/51SGD        | Free of Charge       | 6,000JPY/61SGD        |                | Free of<br>Charge |
| <front rows="">Window/Aisle Seats</front>             | 0                                                 | 2A/K 2C/DG/H<br>rows3 through 7 AC/DG/HK<br>rows8 through 9 DG                    | 3,000JPY<br>/31SGD         | Free of Charge |                      | 3,500JPY/36SGD        |                | Free of<br>Charge |
| <front rows=""> Middle Seats</front>                  | 0                                                 | 2B/F/J<br>rows 3 through 7 B/F/J<br>rows 8 through 9 F                            | 2,000JPY<br>/20SGD         | Free of Charge |                      | 2,500JPY/26SGD        |                | Free of<br>Charge |
| <middle back="" rows=""> Window/Aisle Seats</middle>  | _                                                 | rows 11 through 28 rows 31 through 42 AC/DG/HK *Exclude EXIT/Seats with leg space | 1,500JPY<br>/15SGD         | Free of Charge |                      | 2,000JPY<br>/20SGD    | Free of Charge |                   |
| <middle back="" rows="">Middle Seats</middle>         | _                                                 | Except Above                                                                      | 1,000JPY<br>/10SGD         | Free of Charge |                      | 1,500JPY<br>/15SGD    | Free of Charge |                   |

## NRT⇔Bangkok

| Seat Categories                                        | Free Soft Drink Service (Some items are excluded) | Seat Number                                                                        | Advance reserved seat fees           |                |                |                       |                |                   |
|--------------------------------------------------------|---------------------------------------------------|------------------------------------------------------------------------------------|--------------------------------------|----------------|----------------|-----------------------|----------------|-------------------|
|                                                        |                                                   |                                                                                    | Pre-Purchased/During Initial Booking |                |                | After Initial Booking |                |                   |
|                                                        |                                                   |                                                                                    | Simple                               | Standard       | Selected       | Simple                | Standard       | Selected          |
| First row at the front                                 | 0                                                 | 1AC/DFG/HK                                                                         | 5,500JPY/1,610THB                    |                | Free of Charge | 6,500JPY/             | /1,900THB      | Free of<br>Charge |
| Seats near the emergency exits                         | _                                                 | 10ABC/HJK<br>30ABC/HJK                                                             | 5,000JPY/1,470THB                    |                | Free of Charge | 6,000JPY/1,800THB     |                | Free of<br>Charge |
| <middle back="" rows=""> Seats with leg space</middle> | _                                                 | 10DFG、30DFG                                                                        | 5,000JPY/                            | 1,470THB       | Free of Charge | 6,000JPY/1,800THB     |                | Free of<br>Charge |
| <front rows=""> Window/Aisle Seats</front>             | O                                                 | 2A/K 2C/DG/H<br>rows3 through 7 AC/DG/HK<br>rows8 through 9 DG                     | 3,000JPY<br>/880THB                  | Free of Charge |                | 3,500JPY/1,030THB     |                | Free of<br>Charge |
| <pre><front rows=""> Middle Seats</front></pre>        | 0                                                 | 2B/F/J<br>rows 3 through 7 B/F/J<br>rows 8 through 9 F                             | 2,000JPY<br>/590THB                  | Free of Charge |                | 2,500JPY/730THB       |                | Free of<br>Charge |
| <middle back="" rows=""> Window/Aisle Seats</middle>   | _                                                 | rows 11 through 28 rows 31 through 42 AC/DG/HK * Exclude EXIT/Seats with leg space | 1,500JPY<br>/450THB                  | Free of Charge |                | 2,000JPY<br>/590THB   | Free of Charge |                   |
| <middle back="" rows="">Middle Seats</middle>          | _                                                 | Except Above                                                                       | 1,000JPY<br>/320THB                  | Free of Charge |                | 1,500JPY<br>/450THB   | Free of Charge |                   |

<sup>\*</sup>Front rows=1 through 9, Middle rows=10 through 28. Back rows=30 through 42

<sup>\*</sup>Fees and charges are set in accordance with the country of departure of the first segment of your itinerary, and must be paid in that currency.

<sup>\*</sup>Complimentary soft drinks will be offered to passengers seated in rows 1 through 9 in the front. (Some items are excluded)