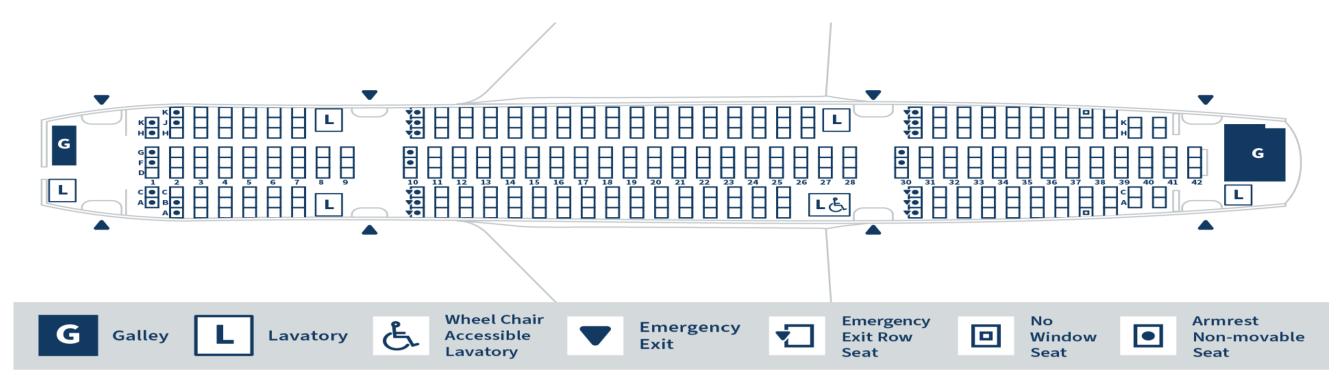

## ~Middle-Haul~NRT⇔BKK

| Seat Categories                                        | Free Soft Drink Service<br>(Some items are excluded) | Seat Number                         | Advance reserved seat fees           |                |                |                       |                |             |
|--------------------------------------------------------|------------------------------------------------------|-------------------------------------|--------------------------------------|----------------|----------------|-----------------------|----------------|-------------|
|                                                        |                                                      |                                     | Pre-Purchased/During Initial Booking |                |                | After Initial Booking |                |             |
|                                                        |                                                      |                                     | Simple                               | Standard       | Selected       | Simple                | Standard       | Selected    |
| First row at the front                                 | 0                                                    | 1AC/DFG/HK                          | 5,000JPY                             |                |                | 6,000JPY              |                |             |
| <pre><front rows="">Seats with leg space</front></pre> | 0                                                    | 2A/K                                | 4,500JPY                             |                |                | 5,000JPY              |                |             |
| Seats near the emergency exits                         | -                                                    | 10ABC/HJK                           | 4,000JPY                             |                |                | 4,500JPY              |                |             |
|                                                        |                                                      | 30ABC/HJK                           |                                      |                |                |                       |                |             |
| <middle back="" rows=""> Seats with leg space</middle> | _                                                    | 10DFG、30DFG                         | 4,000JPY                             |                | 4,500JPY       |                       |                |             |
| <front rows=""> Window/Aisle Seats</front>             | 0                                                    | 2C/DG/H                             | 3,000JPY                             |                | Free of Charge | 3,500JPY              |                | Free of     |
|                                                        |                                                      | rows3 through 7 AC/DG/HK            |                                      |                |                |                       |                | Charge      |
|                                                        |                                                      | rows8 through 9 DG                  |                                      |                |                |                       |                | Charge      |
| <front rows="">Middle Seats</front>                    | 0                                                    | 2B/F/J                              | 2,000JPY                             |                | Free of Charge | 2,500JPY              |                | Free of     |
|                                                        |                                                      | rows 3 through 7 B/F/J              |                                      |                |                |                       |                | Charge      |
|                                                        |                                                      | rows 8 through 9 F                  |                                      |                |                |                       |                | Charge      |
| <middle back="" rows=""> Window/Aisle Seats</middle>   | _                                                    | rows 11 through 28                  | 1,500JPY                             |                |                |                       |                |             |
|                                                        |                                                      | rows 31 through 42 AC/DG/HK         |                                      |                | Free of Charge | 2,000JPY              | Free of        | e of Charge |
|                                                        |                                                      | * Exclude EXIT/Seats with leg space |                                      |                |                |                       |                |             |
| <middle back="" rows=""> Middle Seats</middle>         |                                                      | Except Above                        | 1,000JPY                             | Free of Charge |                | 1,500JPY              | Free of Charge |             |

<sup>\*</sup>Front rows=1 through 9, Middle rows=10 through 28. Back rows=30 through 42

<sup>\*</sup>Fees and charges are set in accordance with the country of departure of the first segment of your itinerary, and must be paid in that currency.

<sup>\*</sup>Complimentary soft drinks will be offered to passengers seated in rows 1 through 9 in the front. (Some items are excluded)