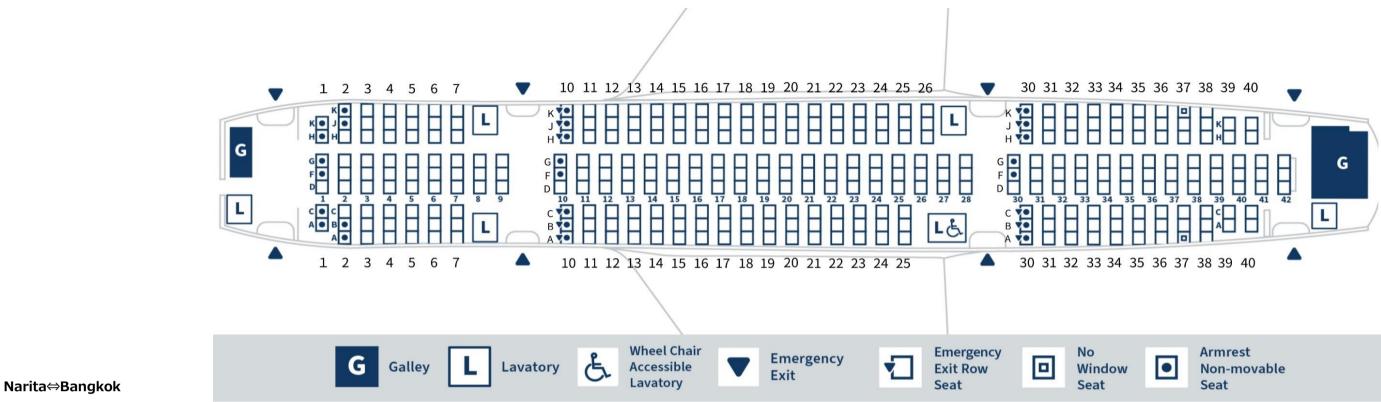

<sup>\*</sup>Complimentary soft drinks will be offered to passengers seated in rows 1 through 9 in the front. (Some items are excluded)

|                                                       | Free Soft Drink Service<br>(Some items are<br>excluded) | Seat Number                                                                       | Advance reserved seat fees           |                       |                                  |                       |                |                |
|-------------------------------------------------------|---------------------------------------------------------|-----------------------------------------------------------------------------------|--------------------------------------|-----------------------|----------------------------------|-----------------------|----------------|----------------|
| Seat Categories                                       |                                                         |                                                                                   | Pre-Purchased/During Initial Booking |                       |                                  | After Initial Booking |                |                |
|                                                       |                                                         |                                                                                   | Simple                               | Standard              | Selected                         | Simple                | Standard       | Selected       |
| First row at the front                                | 0                                                       | 1AC/DFG/HK                                                                        | 5,500JPY/1,                          | ,610THB               | Free of Charge                   | 6,500JPY/1,900THB     |                | Free of Charge |
| Seats near the emergency exits                        | _                                                       | 10ABC/HJK<br>30ABC/HJK                                                            | 5,000JPY/1,                          | 470THB                | Free of Charge 6,000JPY/1,800THB |                       | /1,800THB      | Free of Charge |
| <middle back="" rows="">Seats with leg space</middle> | _                                                       | 10DFG、30DFG                                                                       | 5,000JPY/1,                          | 470THB Free of Charge |                                  | 6,000JPY/1,800THB     |                | Free of Charge |
| <front rows=""> Window/Aisle Seats</front>            | 0                                                       | 2A/K 2C/DG/H<br>rows3 through 7 AC/DG/HK<br>rows8 through 9 DG                    | 3,000JPY<br>/880THB                  | Free                  | Free of Charge                   |                       | /1,030THB      | Free of Charge |
| <front rows=""> Middle Seats</front>                  | 0                                                       | 2B/F/J<br>rows 3 through 7 B/F/J<br>rows 8 through 9 F                            | 2,000JPY<br>/590THB                  | Free                  | Free of Charge                   |                       | //730THB       | Free of Charge |
| <middle back="" rows=""> Window/Aisle Seats</middle>  | _                                                       | rows 11 through 28 rows 31 through 42 AC/DG/HK *Exclude EXIT/Seats with leg space | 1,500JPY<br>/450THB                  | Free of Charge        |                                  | 2,000JPY<br>/590THB   | Free of Charge |                |
| <middle back="" rows=""> Middle Seats</middle>        | _                                                       | Except Above                                                                      | 1,000JPY<br>/320THB                  | Free of Charge        |                                  | 1,500JPY<br>/450THB   | Free of Charge |                |

<sup>\*</sup>Front rows=1 through 9, Middle rows=10 through 28. Back rows=30 through 42

<sup>\*</sup>Fees and charges are set in accordance with the country of departure of the first segment of your itinerary, and must be paid in that currency.

<sup>\*</sup>Complimentary soft drinks will be offered to passengers seated in rows 1 through 9 in the front. (Some items are excluded)

|                                                       | Free Soft Drink Service<br>(Some items are<br>excluded) | Seat Number                                                                       | Advance reserved seat fees           |                        |                     |                        |                |                |
|-------------------------------------------------------|---------------------------------------------------------|-----------------------------------------------------------------------------------|--------------------------------------|------------------------|---------------------|------------------------|----------------|----------------|
| Seat Categories                                       |                                                         |                                                                                   | Pre-Purchased/During Initial Booking |                        |                     | After Initial Booking  |                |                |
|                                                       |                                                         |                                                                                   | Simple                               | Standard               | Selected            | Simple                 | Standard       | Selected       |
| First row at the front                                | 0                                                       | 1AC/DFG/HK                                                                        | 3,000JPY/35                          | ,700KRW Free of Charge |                     | 3,200JPY/38,100KRW     |                | Free of Charge |
| Seats near the emergency exits                        | _                                                       | 10ABC/HJK<br>30ABC/HJK                                                            | 2,500JPY/29,                         | 800KRW                 | Free of Charge      | 2,700JPY/32,100KRW     |                | Free of Charge |
| <middle back="" rows="">Seats with leg space</middle> | _                                                       | 10DFG、30DFG                                                                       | 2,500JPY/29,                         | 800KRW                 | 0KRW Free of Charge |                        | 32,100KRW      | Free of Charge |
| <front rows="">Window/Aisle Seats</front>             | 0                                                       | 2A/K 2C/DG/H<br>rows3 through 7 AC/DG/HK<br>rows8 through 9 DG                    | 1,200JPY<br>/14,200KRW               | Free of Charge         |                     | 1,400JPY/16,500KRW     |                | Free of Charge |
| <front rows=""> Middle Seats</front>                  | 0                                                       | 2B/F/J<br>rows 3 through 7 B/F/J<br>rows 8 through 9 F                            | 1,000JPY<br>/11,800KRW               | Free of Charge         |                     | 1,200JPY/14,200KRW     |                | Free of Charge |
| <middle back="" rows="">Window/Aisle Seats</middle>   | _                                                       | rows 11 through 28 rows 31 through 42 AC/DG/HK *Exclude EXIT/Seats with leg space | 800JPY<br>/9,500KRW                  | Free of Charge         |                     | 1,000JPY<br>/11,800KRW | Fre            | e of Charge    |
| <middle back="" rows="">Middle Seats</middle>         | _                                                       | Except Above                                                                      | 500JPY<br>/5,900KRW                  | Free of Charge         |                     | 700JPY<br>/8,300KRW    | Free of Charge |                |