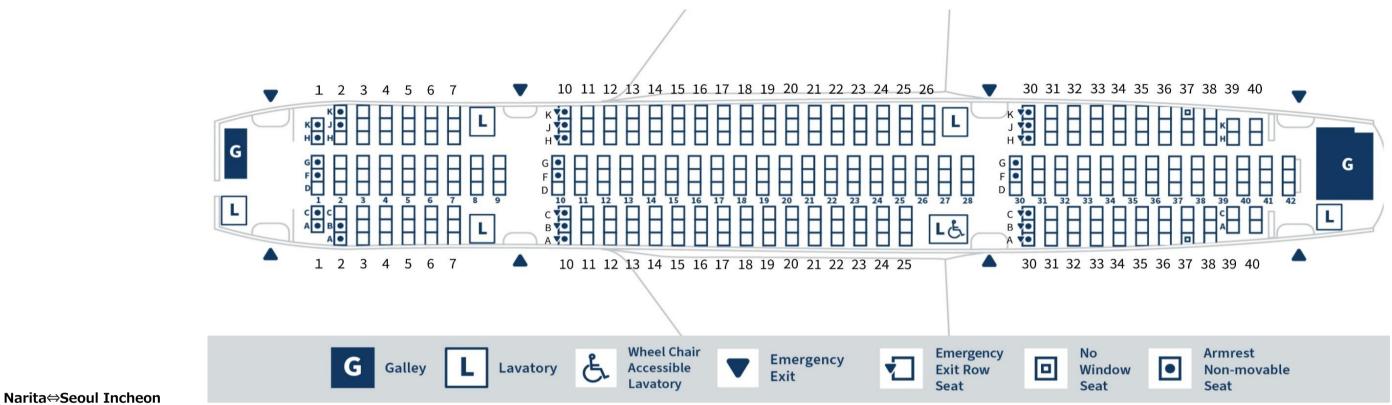

<sup>\*</sup>Complimentary soft drinks will be offered to passengers seated in rows 1 through 9 in the front. (Some items are excluded)

|                                                       | Free Soft Drink Service<br>(Some items are<br>excluded) | Seat Number                                                                       | Advance reserved seat fees           |                        |                     |                        |                |                |
|-------------------------------------------------------|---------------------------------------------------------|-----------------------------------------------------------------------------------|--------------------------------------|------------------------|---------------------|------------------------|----------------|----------------|
| Seat Categories                                       |                                                         |                                                                                   | Pre-Purchased/During Initial Booking |                        |                     | After Initial Booking  |                |                |
|                                                       |                                                         |                                                                                   | Simple                               | Standard               | Selected            | Simple                 | Standard       | Selected       |
| First row at the front                                | 0                                                       | 1AC/DFG/HK                                                                        | 3,000JPY/35                          | ,700KRW Free of Charge |                     | 3,200JPY/38,100KRW     |                | Free of Charge |
| Seats near the emergency exits                        | _                                                       | 10ABC/HJK<br>30ABC/HJK                                                            | 2,500JPY/29,                         | 800KRW                 | Free of Charge      | 2,700JPY/32,100KRW     |                | Free of Charge |
| <middle back="" rows="">Seats with leg space</middle> | _                                                       | 10DFG、30DFG                                                                       | 2,500JPY/29,                         | 800KRW                 | 0KRW Free of Charge |                        | 32,100KRW      | Free of Charge |
| <front rows="">Window/Aisle Seats</front>             | 0                                                       | 2A/K 2C/DG/H<br>rows3 through 7 AC/DG/HK<br>rows8 through 9 DG                    | 1,200JPY<br>/14,200KRW               | Free of Charge         |                     | 1,400JPY/16,500KRW     |                | Free of Charge |
| <front rows=""> Middle Seats</front>                  | 0                                                       | 2B/F/J<br>rows 3 through 7 B/F/J<br>rows 8 through 9 F                            | 1,000JPY<br>/11,800KRW               | Free of Charge         |                     | 1,200JPY/14,200KRW     |                | Free of Charge |
| <middle back="" rows="">Window/Aisle Seats</middle>   | _                                                       | rows 11 through 28 rows 31 through 42 AC/DG/HK *Exclude EXIT/Seats with leg space | 800JPY<br>/9,500KRW                  | Free of Charge         |                     | 1,000JPY<br>/11,800KRW | Fre            | e of Charge    |
| <middle back="" rows="">Middle Seats</middle>         | _                                                       | Except Above                                                                      | 500JPY<br>/5,900KRW                  | Free of Charge         |                     | 700JPY<br>/8,300KRW    | Free of Charge |                |

<sup>\*</sup>Front rows=1 through 9, Middle rows=10 through 28. Back rows=30 through 42

<sup>\*</sup>Fees and charges are set in accordance with the country of departure of the first segment of your itinerary, and must be paid in that currency.

<sup>\*</sup>Complimentary soft drinks will be offered to passengers seated in rows 1 through 9 in the front. (Some items are excluded)