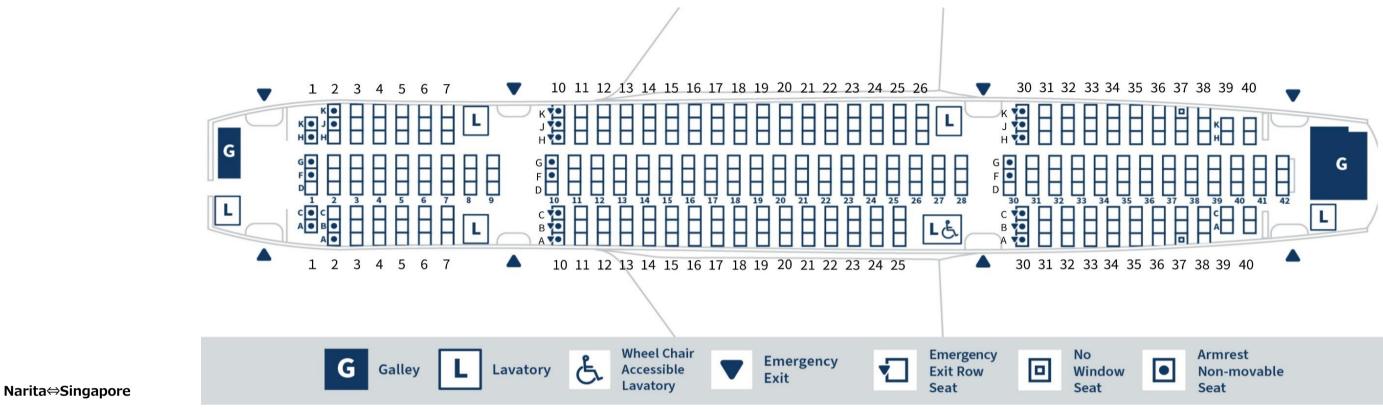

|                                                       | Free Soft Drink Service<br>(Some items are<br>excluded) | Seat Number                                                                       | Advance reserved seat fees           |                     |                |                       |                |                |
|-------------------------------------------------------|---------------------------------------------------------|-----------------------------------------------------------------------------------|--------------------------------------|---------------------|----------------|-----------------------|----------------|----------------|
| Seat Categories                                       |                                                         |                                                                                   | Pre-Purchased/During Initial Booking |                     |                | After Initial Booking |                |                |
|                                                       |                                                         |                                                                                   | Simple                               | Standard            | Selected       | Simple                | Standard       | Selected       |
| First row at the front                                | 0                                                       | 1AC/DFG/HK                                                                        | 5,500JPY/56SGD                       |                     | Free of Charge | 6,500JPY/66SGD Free   |                | Free of Charge |
| Seats near the emergency exits                        | _                                                       | 10ABC/HJK<br>30ABC/HJK                                                            | 5,000JPY/!                           | PY/51SGD Free of Ch |                | 6,000JPY/61SGD        |                | Free of Charge |
| <middle back="" rows="">Seats with leg space</middle> | _                                                       | 10DFG、30DFG                                                                       | 5,000JPY/!                           | Free of Charge      |                | 6,000JPY/61SGD        |                | Free of Charge |
| <front rows=""> Window/Aisle Seats</front>            | 0                                                       | 2A/K 2C/DG/H<br>rows3 through 7 AC/DG/HK<br>rows8 through 9 DG                    | 3,000JPY<br>/31SGD                   | Free of Charge      |                | 3,500JPY/36SGD        |                | Free of Charge |
| <front rows=""> Middle Seats</front>                  | 0                                                       | 2B/F/J<br>rows 3 through 7 B/F/J<br>rows 8 through 9 F                            | 2,000JPY<br>/20SGD                   | Free of Charge      |                | 2,500JPY/26SGD        |                | Free of Charge |
| <middle back="" rows="">Window/Aisle Seats</middle>   | _                                                       | rows 11 through 28 rows 31 through 42 AC/DG/HK *Exclude EXIT/Seats with leg space | 1,500JPY<br>/15SGD                   | Free of Charge      |                | 2,000JPY<br>/20SGD    | Free of Charge |                |
| <middle back="" rows="">Middle Seats</middle>         | _                                                       | Except Above                                                                      | 1,000JPY<br>/10SGD                   | Free                | Free of Charge |                       | Free of Charge |                |

<sup>\*</sup>Front rows=1 through 9, Middle rows=10 through 28, Back rows=30 through 42

<sup>\*</sup>Fees and charges are set in accordance with the country of departure of the first segment of your itinerary, and must be paid in that currency.

<sup>\*</sup>Complimentary soft drinks will be offered to passengers seated in rows 1 through 9 in the front. (Some items are excluded)

|                                                       | Free Soft Drink Service<br>(Some items are<br>excluded) | Seat Number                                                                       | Advance reserved seat fees           |                       |                                  |                       |                |                |
|-------------------------------------------------------|---------------------------------------------------------|-----------------------------------------------------------------------------------|--------------------------------------|-----------------------|----------------------------------|-----------------------|----------------|----------------|
| Seat Categories                                       |                                                         |                                                                                   | Pre-Purchased/During Initial Booking |                       |                                  | After Initial Booking |                |                |
|                                                       |                                                         |                                                                                   | Simple                               | Standard              | Selected                         | Simple                | Standard       | Selected       |
| First row at the front                                | 0                                                       | 1AC/DFG/HK                                                                        | 5,500JPY/1,                          | ,610THB               | Free of Charge                   | 6,500JPY/1,900THB     |                | Free of Charge |
| Seats near the emergency exits                        | _                                                       | 10ABC/HJK<br>30ABC/HJK                                                            | 5,000JPY/1,                          | 470THB                | Free of Charge 6,000JPY/1,800THB |                       | /1,800THB      | Free of Charge |
| <middle back="" rows="">Seats with leg space</middle> | _                                                       | 10DFG、30DFG                                                                       | 5,000JPY/1,                          | 470THB Free of Charge |                                  | 6,000JPY/1,800THB     |                | Free of Charge |
| <front rows=""> Window/Aisle Seats</front>            | 0                                                       | 2A/K 2C/DG/H<br>rows3 through 7 AC/DG/HK<br>rows8 through 9 DG                    | 3,000JPY<br>/880THB                  | Free                  | Free of Charge                   |                       | /1,030THB      | Free of Charge |
| <front rows=""> Middle Seats</front>                  | 0                                                       | 2B/F/J<br>rows 3 through 7 B/F/J<br>rows 8 through 9 F                            | 2,000JPY<br>/590THB                  | Free                  | Free of Charge                   |                       | //730THB       | Free of Charge |
| <middle back="" rows=""> Window/Aisle Seats</middle>  | _                                                       | rows 11 through 28 rows 31 through 42 AC/DG/HK *Exclude EXIT/Seats with leg space | 1,500JPY<br>/450THB                  | Free of Charge        |                                  | 2,000JPY<br>/590THB   | Free of Charge |                |
| <middle back="" rows=""> Middle Seats</middle>        | _                                                       | Except Above                                                                      | 1,000JPY<br>/320THB                  | Free of Charge        |                                  | 1,500JPY<br>/450THB   | Free of Charge |                |